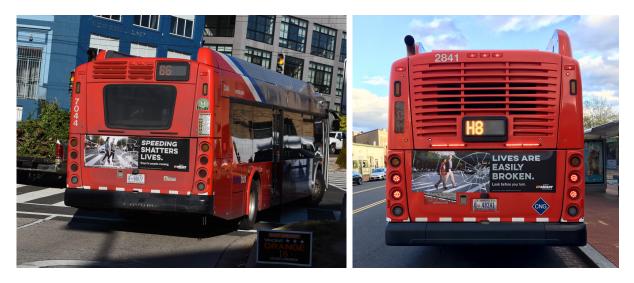

## <u>Bus Ads</u>

During the fall and spring campaigns, we relied on English and Spanish outdoor media to target safety messages to high-priority audiences around the Washington metro area. Bus routes align with corridors with high pedestrian exposure. We put Street Smart's messages in motion to reach drivers, pedestrians, and transit riders by placing exterior ads and interior cards on Metro buses during each campaign period.

- 200 tails, including 25 bonus tails, with 350 bonus interior bus cards on WMATA's Metrobuses from 10/23/23 to 11/19/23.
- 200 tails, including 25 bonus tails, 350 bonus interior bus cards on WMATA's Metrobuses from 4/22/24 to 5/19/24.