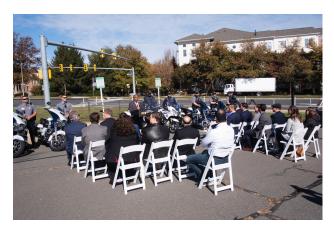

## Fall Launch Event

The fall kickoff event occurred on October 25<sup>th</sup> in Fairfax County at the Vienna/Fairfax-GMU Metrorail station. As daylight hours decrease, it's imperative for local safety officials to remind motorists, pedestrians and bicyclists to be extra vigilant. The event also included a demonstration of a newly installed Zicla bus platform across a newly built bike lane, which improves bus operations and safety of people walking and biking around buses. Live law enforcement activities also followed the press conference.

### Speakers included:

- o John Saunders, Director, DMV's Virginia Highway Safety Office;
- o Jeffrey C. McKay, Chairman, Fairfax County Board of Supervisors;
- Rodney Lusk, COG Board Vice Chair and Fairfax County Supervisor, Franconia District;
- James Walkinshaw, Transportation Planning Board Vice Chair and Fairfax County Supervisor, Braddock District;
- Walter Alcorn, Transportation Planning Board Committee Member and Fairfax County Supervisor, Hunter Mill District;
- o Captain Scott Colwell, Commander, Fairfax County Police Dept Traffic Division;
- Myra Wieman, Deputy Director, Maryland Highway Safety Office;
- Rick Birt, Director, DC Highway Safety Office, representing Deputy Mayor for Operations and Infrastructure;
- Bill Cuttler, PE, Deputy District Engineer, VDOT NOVA District